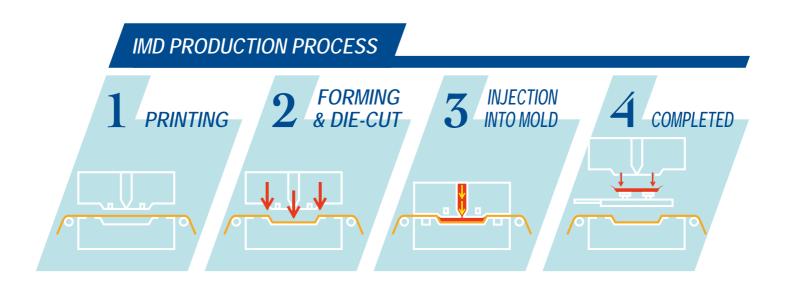

模内裝飾 (IMD) 指在模具内注塑成型時,同時完成裝飾效果的一種技術。此 項技術現時已被廣泛應用在不同的產品設計上。採用模内裝飾除了能幫助客 户降低成本,縮短生産時間外,更能使產品具有耐用及美觀的優勢。 IMD refers to a technique that simultaneously completes the decorative effect when injection molding is performed in a mold. This technology is now commonly used in different productions of Product design. The use of in-mold decoration not only helps customers reducing costs and manufacturing lead time, but also making consumer products more durable and aesthetically pleasing.