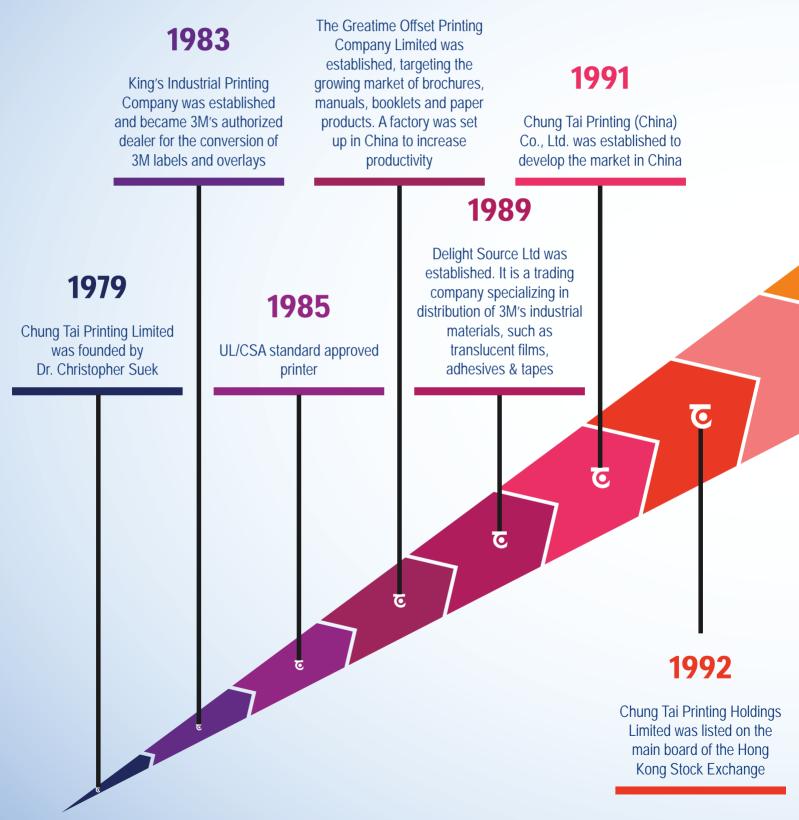

# 中大里程碑 CT Milestone

# 6 中大印刷

627

香港聯合交易所上市公司之附屬公司(股票代號00055),由 薛濟傑博士創辦於1979年,最初是一間專業印刷標籤的小型 公司。1983年中大印刷將業務擴展,推出以3M物料印刷標 籤及面板的印刷服務,成爲當時香港少數的3M授權標籤加 工商之一。

0

**Chung Tai Printing** started as a small printing firm engaged in label printing. It was founded in 1979 and listed on the Hong Kong Stock Exchange in 1992 (00055). In 1983, Chung Tai Printing diversified into the production of label and overlays using material supplied by 3M Hong Kong Limited. The latter business was operated under the name of King's Industrial Co., which is one of the few authorized converters in Hong Kong for the manufacture of 3M Labels, adhesive label and overlays.