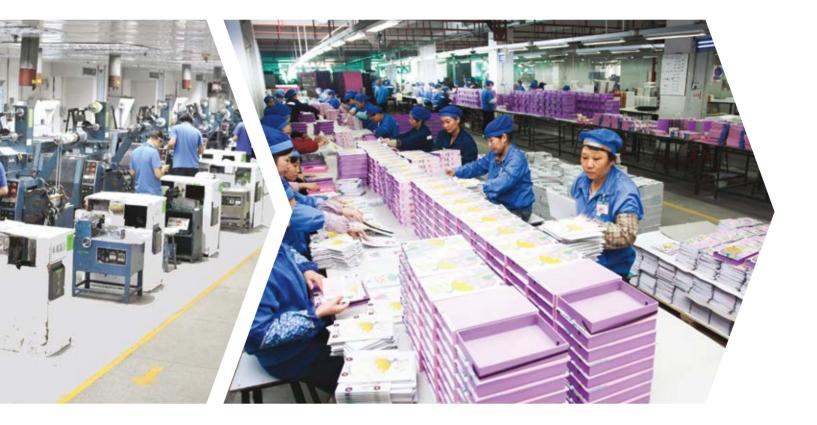

# 

廠房位於深圳龍崗區近鹽田港口,靠 近地鐵站,物流交通方便。廠房設有寫 字樓、生産車間、倉庫,總面積約 20,000平方米。

The factory is located in Long Gang District, Shenzhen. Near a railway station, where making logistics and traffic convenience. The factory building with general office, production line and warehouse total area approximately 20,000 square meters. 生産車間環境充裕並設有獨立無塵車間。

The production workshop is well-equipped with separate dust-free clean room.

廠區内環境規範完善,滿足客户和員 工的需求。

The environment of the factory is well-regulated to meet the needs of customers and employees.

中大印刷各適其適的包裝方案,從 精品禮盒到彩盒坑盒,配合琳瑯滿 目的後製效果,獨特的外型和特 殊的包裝滿足客戶的各種需求。 Wide variety of packaging solutions in Chung Tai, from rigid gift boxes to corrugated boxes with special treatments, unique shapes and special packaging meeting the needs of our clients.