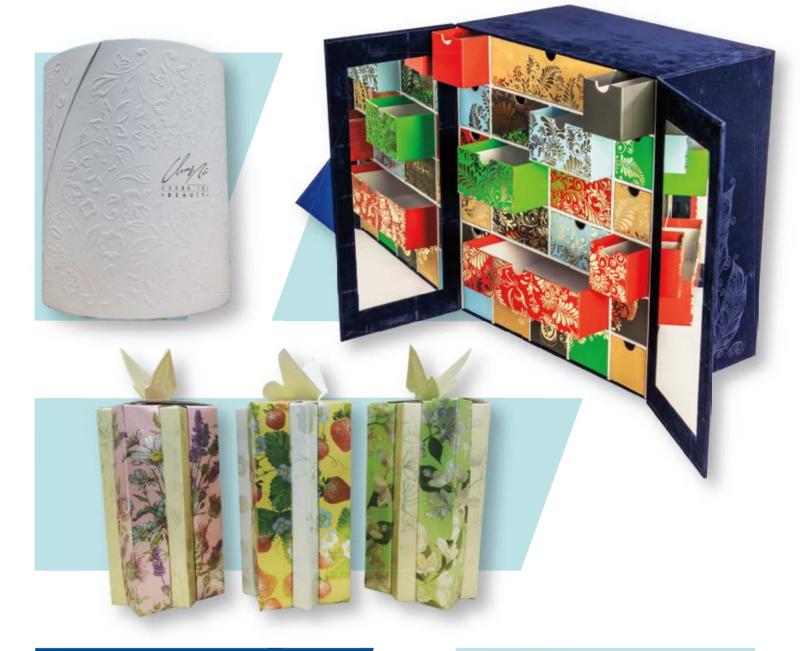

The production workshop is well-equipped with separate dust-free clean room.

廠區内環境規範完善,滿足客户和員 工的需求。

The environment of the factory is well-regulated to meet the needs of customers and employees.

中大印刷各適其適的包裝方案,從 精品禮盒到彩盒坑盒,配合琳瑯滿 目的後製效果,獨特的外型和特 殊的包裝滿足客戶的各種需求。 Wide variety of packaging solutions in Chung Tai, from rigid gift boxes to corrugated boxes with special treatments, unique shapes and special packaging meeting the needs of our clients.